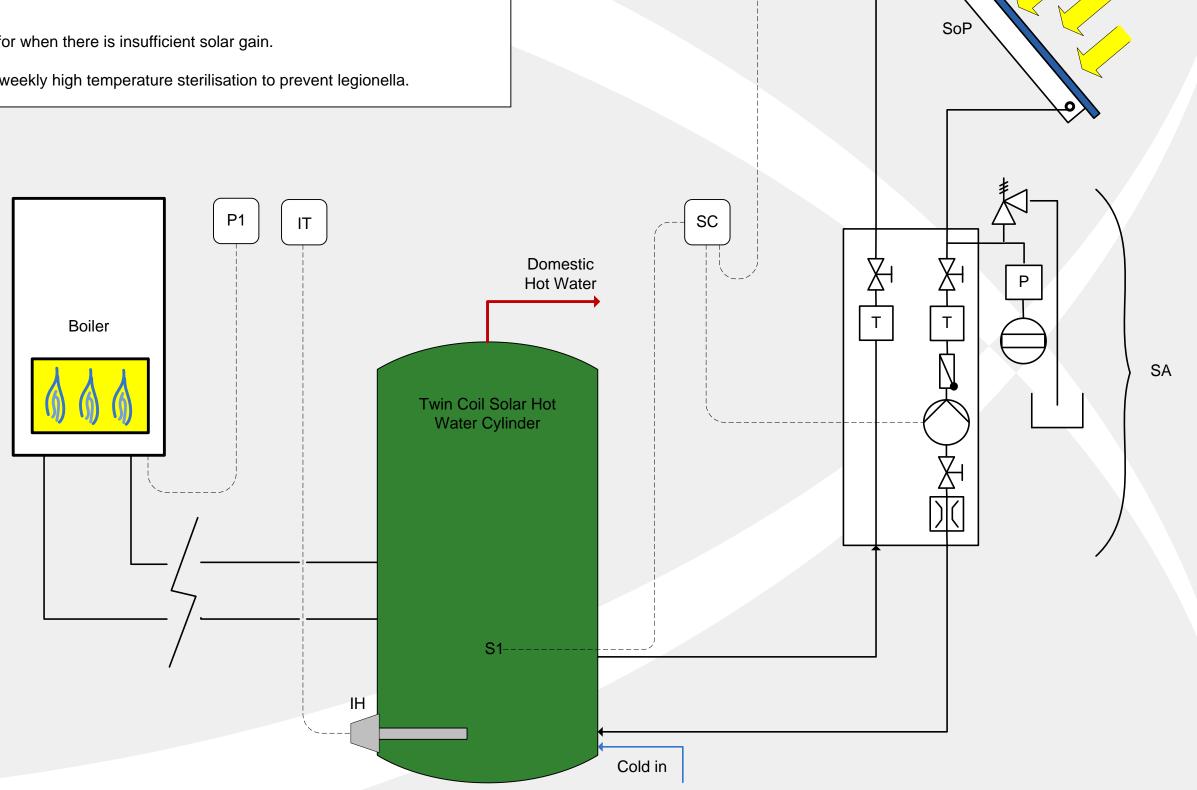

## Description

Solar Thermal Flat Plate Collectors or Evacuated Tube Solar Thermal Collectors provide heat to a twin-coil hot water cylinder.

The existing boiler provides backup heat for when there is insufficient solar gain.

An immersion heater on a timer provides weekly high temperature sterilisation to prevent legionella.

## Components

CA

ΙH **Immersion Heater** 

CP Circulating Pump

Heat Pump Controller

S1 Temp Sensor

IT **Immersion Timer** P1

**Heating Controls** 

Temp Gauge Ρ Pressure Gauge

SC Solar Controller

SoP Solar Panel or Tubes

SA Solar Pump Station and

Safety Assembly incl

- 1. Isolation Valves
- 2. Temp Gauges x2
- 3. Non Return Valve
- 4. Pump
- 5. Flow Setter
- 6. Pressure relief valve
- 7. Solar Expansion Vessel
- 8. Fluid Catch Container