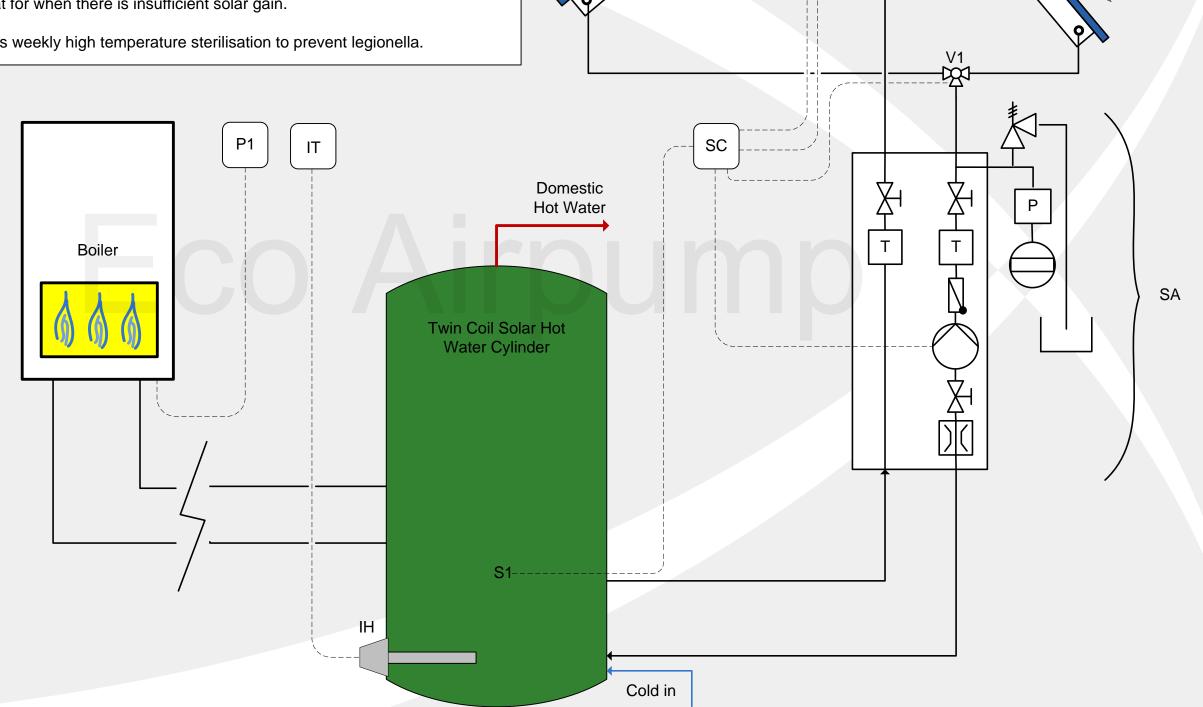

## Description

If a South facing aspect is not available, an East West Solar Thermal installation is a good alternative.

Solar Thermal Flat Plate Collectors or Evacuated Tube Solar Thermal Collectors provide heat to a twin-coil hot water cylinder.

The existing boiler provides backup heat for when there is insufficient solar gain.

An immersion heater on a timer provides weekly high temperature sterilisation to prevent legionella.

## Components

ΙH **Immersion Heater** CP Circulating Pump CA Heat Pump Controller

S1 Temp Sensor IT

**Immersion Timer** P1 **Heating Controls** 

Т Temp Gauge

Р Pressure Gauge

SC Solar Controller

Solar Panel or Tubes SoP SA Solar Pump Station and

Safety Assembly incl

- 1. Isolation Valves
- 2. Temp Gauges x2
- 3. Non Return Valve
- 4. Pump
- 5. Flow Setter
- 6. Pressure relief valve
- 7. Solar Expansion Vessel
- 8. Fluid Catch Container
- V1 Three Way Valve